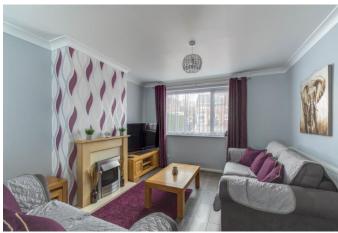

### **Description:**

Available from mid-May, this well-presented, two-bedroom semi-detached house has accommodation comprising:

Ground floor: entrance hall, lounge/dining room, convenient sized kitchen with integrated oven and hob, lean to with space for freestanding appliances.

## **Details:**

Hallway

**Lounge/Diner** 21'6" x 11'5" (6.55m x 3.48m)

**Kitchen** 9'8" x 8'4" (2.95m x 2.54m)

**Lean To** 

Landing

**Bedroom One** 14'7" x 9'11" (4.45m x 3.02m)

**Bedroom Two** 11'3" x 9'3" (3.43m x 2.82m)