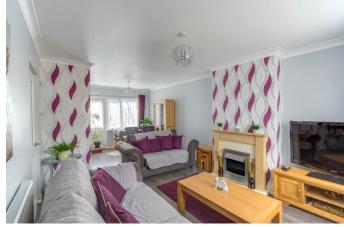

### **Description:**

Available from mid-May, this well-presented, two-bedroom semi-detached house has accommodation comprising:

Ground floor: entrance hall, lounge/dining room, convenient sized kitchen with integrated oven and hob, lean to with space for freestanding appliances.

## **Details:**

Hallway

**Lounge/Diner** 21'6" x 11'5" (6.55m x 3.48m)

**Kitchen** 9'8" x 8'4" (2.95m x 2.54m)

**Lean To** 

Landing

**Bedroom One** 14'7" x 9'11" (4.45m x 3.02m)

**Bedroom Two** 11'3" x 9'3" (3.43m x 2.82m)