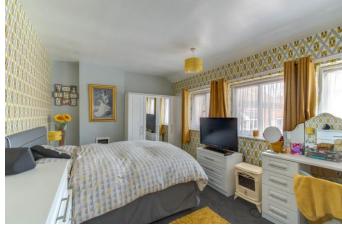

First floor: Landing with storage cupboard, two double bedrooms, stylish shower room with WC, wash hand basin and walk-in shower cubicle.

To the front: Multi car driveway with side door for access into lean to.

## **Details:**

Hallway

**Lounge/Diner** 21'6" x 11'5" (6.55m x 3.48m)

**Kitchen** 9'8" x 8'4" (2.95m x 2.54m)

**Lean To** 

Landing

**Bedroom One** 14'7" x 9'11" (4.45m x 3.02m)

**Bedroom Two** 11'3" x 9'3" (3.43m x 2.82m)