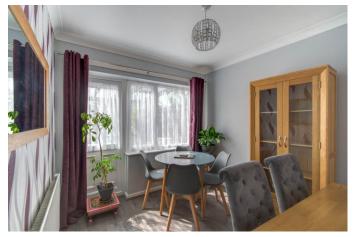

### **Description:**

Available from mid-May, this well-presented, two-bedroom semi-detached house has accommodation comprising:

Ground floor: entrance hall, lounge/dining room, convenient sized kitchen with integrated oven and hob, lean to with space for freestanding appliances.

## **Details:**

Hallway

**Lounge/Diner** 21'6" x 11'5" (6.55m x 3.48m)

**Kitchen** 9'8" x 8'4" (2.95m x 2.54m)

**Lean To** 

Landing

**Bedroom One** 14'7" x 9'11" (4.45m x 3.02m)

**Bedroom Two** 11'3" x 9'3" (3.43m x 2.82m)