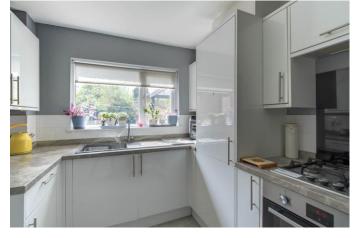

### **Description:**

Available from mid-May, this well-presented, two-bedroom semi-detached house has accommodation comprising:

Ground floor: entrance hall, lounge/dining room, convenient sized kitchen with integrated oven and hob, lean to with space for freestanding appliances.

## **Details:**

Hallway

**Lounge/Diner** 21'6" x 11'5" (6.55m x 3.48m)

**Kitchen** 9'8" x 8'4" (2.95m x 2.54m)

**Lean To** 

Landing

**Bedroom One** 14'7" x 9'11" (4.45m x 3.02m)

**Bedroom Two** 11'3" x 9'3" (3.43m x 2.82m)