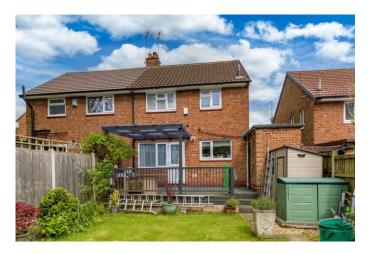

### **Description:**

Available from mid-May, this well-presented, two-bedroom semi-detached house has accommodation comprising:

Ground floor: entrance hall, lounge/dining room, convenient sized kitchen with integrated oven and hob, lean to with space for freestanding appliances.

First floor: Landing with storage cupboard, two double bedrooms, stylish shower room with WC, wash hand basin and walk-in shower cubicle.

To the front: Multi car driveway with side door for access into lean to.