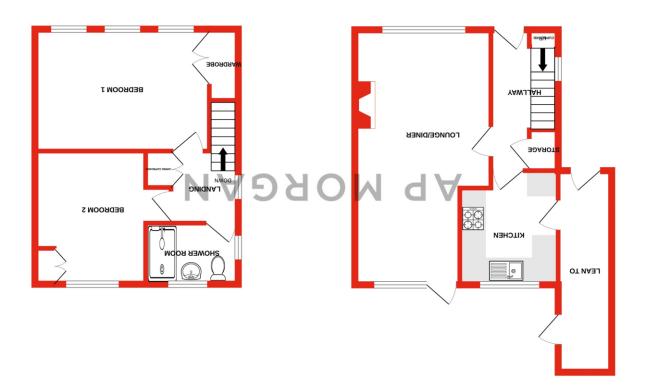

### **Description:**

Available from mid-May, this well-presented, two-bedroom semi-detached house has accommodation comprising:

Ground floor: entrance hall, lounge/dining room, convenient sized kitchen with integrated oven and hob, lean to with space for freestanding appliances.

First floor: Landing with storage cupboard, two double bedrooms, stylish shower room with WC, wash hand basin and walk-in shower cubicle.

To the front: Multi car driveway with side door for access into lean to.

## **Details:**

Hallway

**Lounge/Diner** 21'6" x 11'5" (6.55m x 3.48m)

**Kitchen** 9'8" x 8'4" (2.95m x 2.54m)

**Lean To** 

Landing

**Bedroom One** 14'7" x 9'11" (4.45m x 3.02m)

**Bedroom Two** 11'3" x 9'3" (3.43m x 2.82m)

White every extended never the extended never the every extended never the extended never the every extended never the ev TOTAL FLOOR AREA: 810 sq.ft. (75.3 sq.m.) approx.