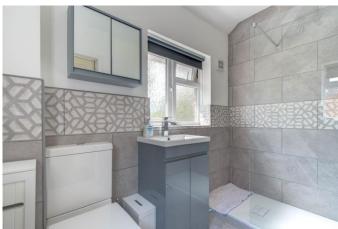

First floor: Landing with storage cupboard, two double bedrooms, stylish shower room with WC, wash hand basin and walk-in shower cubicle.

To the front: Multi car driveway with side door for access into lean to.

**Shower Room** 7'10" x 5'2" (2.4m x 1.57m)

**EPC Rating:** D

**Council Tax Band:** (tbc by solicitors). **Tenure:** To be advised (tbc by solicitors).

For more information or to arrange a viewing, please call us on 01384 319 400.