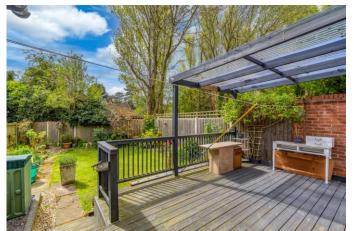

To the rear: a raised decking area, accessed via a rear door from the dining room, and lawn with fenced surround and several plants and foliage.

Especially of note is the quiet cul-de-sac location and white goods being included with the rental.