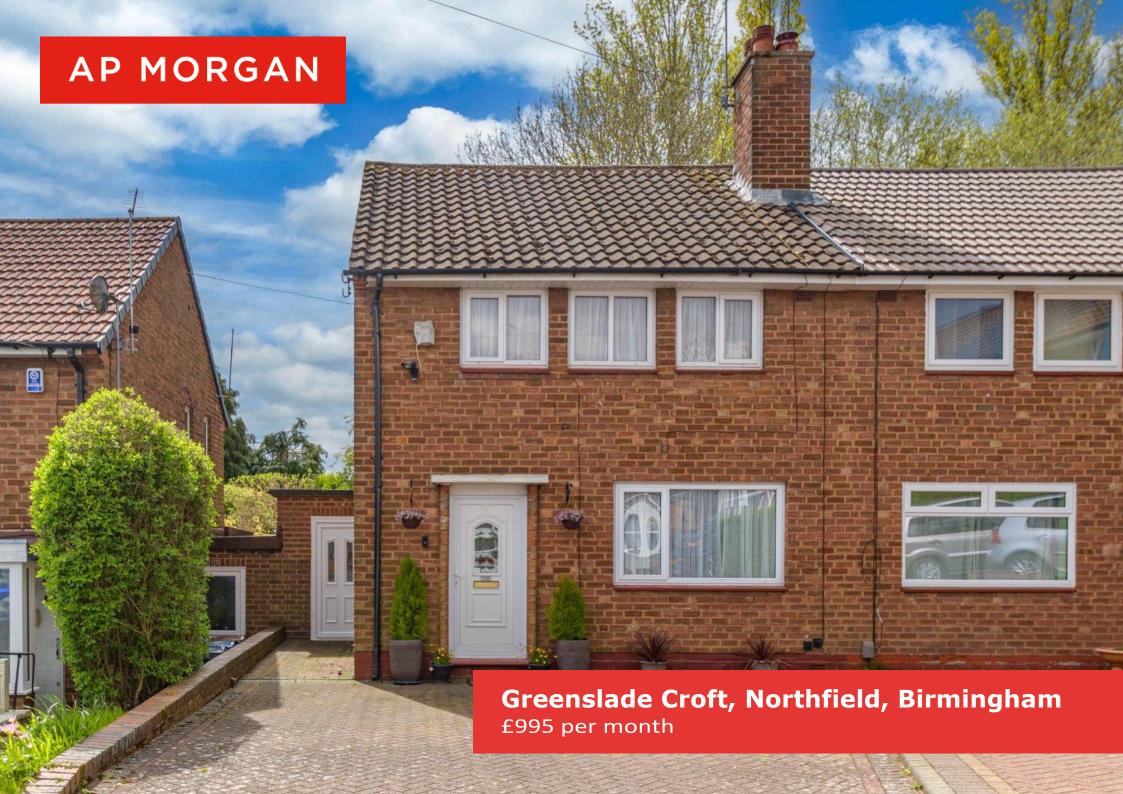

#### Features:

- Well-presented semi-detached house
- Two double bedrooms
- Spacious lounge/dining area
- Convenient sized kitchen
- Stylish shower room
- Good sized rear garden
- Multi-car driveway
- EPC- D

### **Description:**

Available from mid-May, this well-presented, two-bedroom semi-detached house has accommodation comprising:

Ground floor: entrance hall, lounge/dining room, convenient sized kitchen with integrated oven and hob, lean to with space for freestanding appliances.

Located within Northfield, this is a particularly popular area for families and professionals with local amenities including shops, schools, parks and national transport links accessed via the bus, rail and motorway networks.