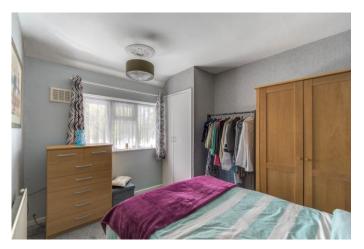

First floor: Landing with storage cupboard, two double bedrooms, stylish shower room with WC, wash hand basin and walk-in shower cubicle.

To the front: Multi car driveway with side door for access into lean to.

## **Details:**

Hallway

**Lounge/Diner** 21'6" x 11'5" (6.55m x 3.48m)

**Kitchen** 9'8" x 8'4" (2.95m x 2.54m)

**Lean To** 

Landing

**Bedroom One** 14'7" x 9'11" (4.45m x 3.02m)

**Bedroom Two** 11'3" x 9'3" (3.43m x 2.82m)