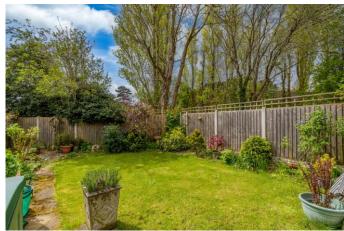

To the rear: a raised decking area, accessed via a rear door from the dining room, and lawn with fenced surround and several plants and foliage.

Especially of note is the quiet cul-de-sac location and white goods being included with the rental.